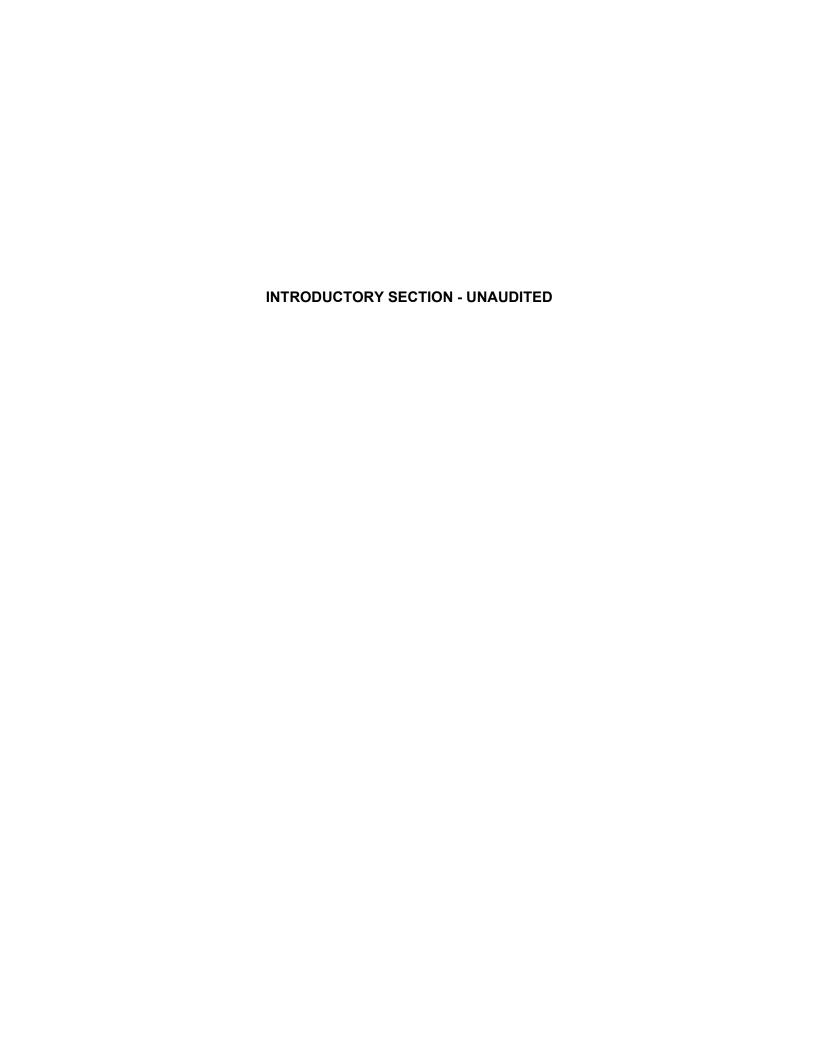

# INTRODUCTORY SECTION - UNAUDITED 2023 MUNICIPAL BUDGET REVENUES

| 1. Local Non-Tax Revenues | \$<br>4,843,771.85  |
|---------------------------|---------------------|
| 2. Sewer Charges          | 6,396,000.00        |
| 3. State/Federal Revenues | 11,157,926.36       |
| 4. Tax - Prior Years      | 830,000.00          |
| 5. Surplus                | 9,915,000.00        |
| 6. Tax - Current Year     | 30,686,650.90       |
| Total                     | \$<br>63,829,349.11 |