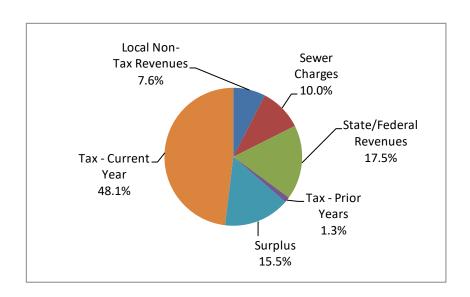

# INTRODUCTORY SECTION - UNAUDITED 2023 MUNICIPAL BUDGET EXPENDITURES

| 1. Management & Finance                | \$<br>3,681,673.71  |
|----------------------------------------|---------------------|
| 2. Public Safety                       | 17,877,940.52       |
| 3. Public Works                        | 13,110,449.19       |
| 4. Other Operations                    | 9,493,282.03        |
| 5. ELSA                                | 6,366,000.00        |
| 6. Debt Service & Capital Improvements | 8,858,840.50        |
| 7. Uncollected Tax Reserve             | 4,441,163.16        |
| Total                                  | \$<br>63,829,349.11 |